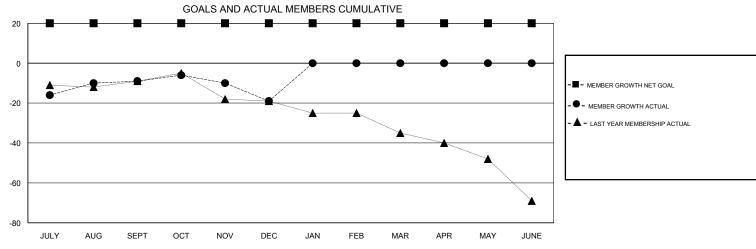

## MONTHLY MEMBERSHIP PROGRESS REPORT

District 29 L

Results as of: 12/31/2017

## **CINDY GREGG LOCATION WEST VIRGINIA GMT CA** Clubs Members RESULTS FOR 2017-2018 RESULTS FOR 2017-2018 NEW CLUB GOAL NEW CLUBS DROPPED CLUBS MEMBER GROWTH NET MEMBER GROWTH DROPPED QUARTER QUARTER GOAL ACTUAL MEMBERS ACTUAL (including transfers) 0 0 20 30 33 JULY/AUG/SEPT JULY/AUG/SEPT 0 0 19 29 OCT/NOV/DEC OCT/NOV/DEC 0 0 0 0 0 0 JAN/FEB/MAR JAN/FEB/MAR 0 0 0 0 0 0 APR/MAY/JUNE APR/MAY/JUNE